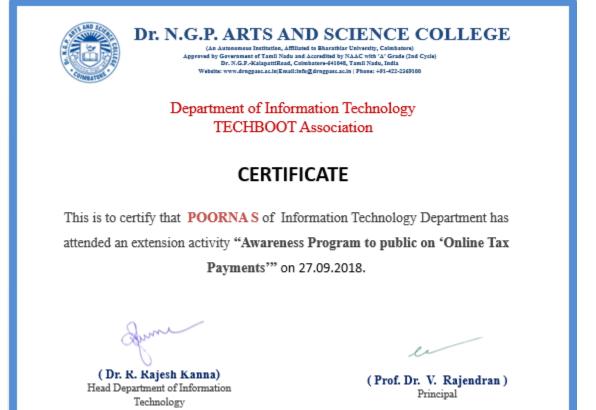

### List of students

| 1. Poorna .S          |         | III B.Sc (IT) - A |
|-----------------------|---------|-------------------|
| 2. Shameem Ansar.M    | -       | III B.Sc (IT) - A |
| 3. Mathew             | -       | III B.Sc (IT) - B |
| 4. Dhanush.K          | -       | III B.Sc (IT) - A |
| 5. Praveen.B          |         | III B.Sc (IT) - A |
| 6. Abdul Baries.M     | -       | III B.Sc (IT) – A |
| 7. Ramya.S            | -       | III B.Sc (IT) - B |
| 8. Mythily.V          | -       | III B.Sc (IT) - B |
| 9. Ashwini.B          | -       | III B.Sc (IT) - B |
| 10. Saravana Bhava.S  | -       | I B.Sc (IT) - B   |
| 11. Karthik.S         | -       | I B.Sc (IT) - B   |
| 12. Aswath.S          | -       | I B.Sc (IT) - B   |
| 13. Dhanesh.S         | -       | 1 B.Sc (IT) - B   |
| 14. Lakshana.G        | -       | 1 B.Sc (IT) - B   |
| 15. Bagyalakshmi.S    | -       | 1 B.Sc (IT) - B   |
| 16. Sendhura.S.V      |         | 1 B.Sc (IT) - B   |
| 17. Sneha.R           | -       | I B.Sc (IT) - B   |
| 18. Nithyashree.M     | -       | 1 B.Sc(IT) - B    |
| 19. Keerthana         | -       | I B.Sc(IT) - B    |
| 20. Thirunavukarasu.R | -       | 1 B.Sc (IT) - A   |
| 21. Jagatheswaran.T   | -       | I B.Sc (IT) - A   |
| 22. Sneha             | -       | I B.Sc (IT) - A   |
| 23. DineshKumar.K     | -       | II B.Sc (IT) - B  |
| 24. Kavshika.A        | -       | II B.Sc (IT) - B  |
| 25. Manoj.K           | <u></u> | II B.Sc (IT) - B  |
| 26. AravinthKumar.V   | -       | 11 B.Sc (IT) - B  |