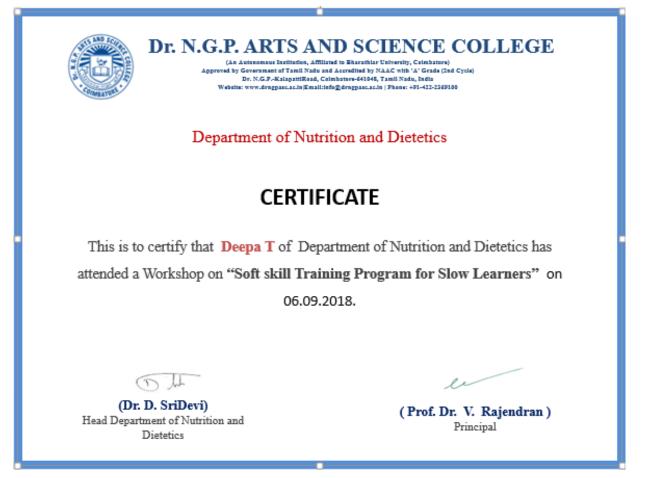

# 1. Soft Skills

Workshop on Soft skill training program for slow learners (06.09.2018)

#### DESCRIPTION

The Department of Nutrition and Dietetics of Dr. N.G.P. Arts and Science College, Coimbatore, has taken initiatives in enhancing the knowledge of the students by organizing workshop to share their knowledge & experience. The workshop was conducted by Mr. S. Sukumar, Director, Global Vision Training academy and Mr. Ravikanthan, Director, Spark Motivation academy, Coimbatore.

#### **OBJECTIVE**

To encourage the slow learners to improve themselves, so that they would be able to cope up with others and be ready to face the competitive world.

(An Autonomous Institution, Affiliated to Bharathiar University, Coimbatore) Approved by Government of Tamil Nadu and Accredited by NAAC with 'A' Grade (2<sup>nd</sup>Cycle) Dr. N.G.P. – Kalapatti Road, Coimbatore-641048, Tamil Nadu, India Web: www.drngpasc.ac.in |Email: info@drngpasc.ac.in | Phone: +91-422-2369100 NAAC 3<sup>rd</sup> Cycle