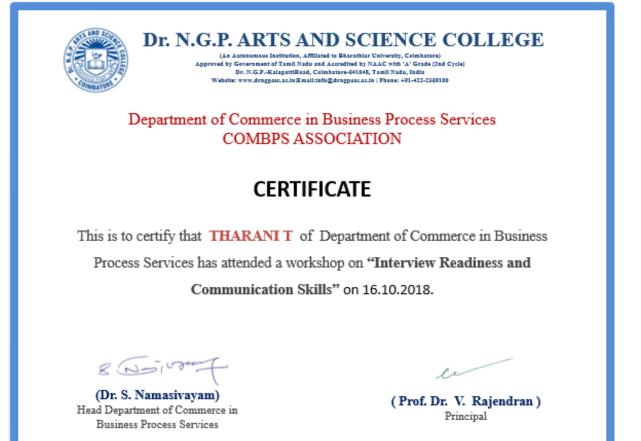

### Workshop on "Interview Readiness and Communication Skills" (16.10.2018)

#### 1. Report

Report on "Workshop on Interview Readiness and Communication Skills" On 16.10.2018 the Department of B.Com (BPS) conducted a Workshop on "Interview Readiness and Communication Skills". The students of B.Com (BPS) attended the program. The resource person Mr. Dominic Xavier from TATA Consultancy Services focused on the Plan to bring your résumé, cover letter, and a list of references to the interview. This will help you develop a clearer idea of how you meet the skills and attributes the company seeks.

#### OUTCOME OF THE EVENT

Participants learned about body language from your interviewer. Participants acquire knowledge about what the interviewers are looking for in a potential employee. Social norms you need to follow before and after an interview.