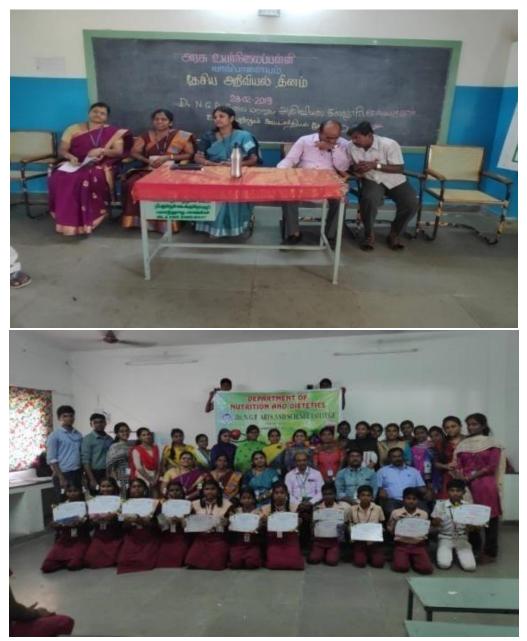

# 1. Soft Skills

Workshop on Soft skill training program for slow learners (06.09.2018)

#### DESCRIPTION

The Department of Nutrition and Dietetics of Dr. N.G.P. Arts and Science College, Coimbatore, has taken initiatives in enhancing the knowledge of the students by organizing workshop to share their knowledge & experience. The workshop was conducted by Mr. S. Sukumar, Director, Global Vision Training academy and Mr. Ravikanthan, Director, Spark Motivation academy, Coimbatore.

#### **OBJECTIVE**

To encourage the slow learners to improve themselves, so that they would be able to cope up with others and be ready to face the competitive world.

(An Autonomous Institution, Affiliated to Bharathiar University, Coimbatore) Approved by Government of Tamil Nadu and Accredited by NAAC with 'A' Grade (2<sup>nd</sup>Cycle) Dr. N.G.P. – Kalapatti Road, Coimbatore-641048, Tamil Nadu, India Web: www.drngpasc.ac.in |Email: info@drngpasc.ac.in | Phone: +91-422-2369100 NAAC 3<sup>rd</sup> Cycle