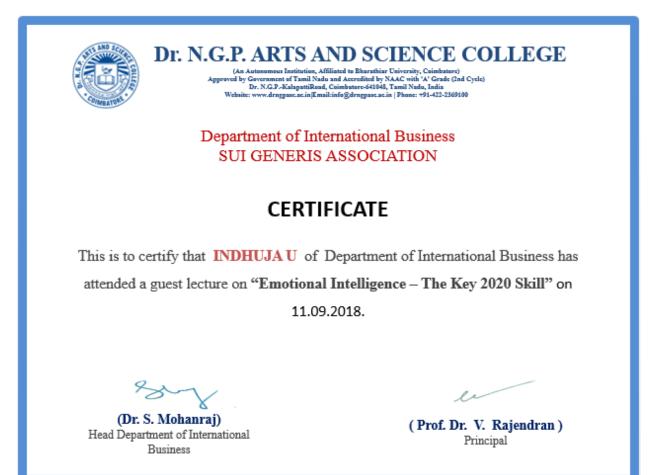

# Special Lecture on 'Emotional Intelligence – The Key 2020 Skill' (11.09.2018)

#### **EVENT DESCRIPTION**

Special lecture on EMOTIONAL INTELLIGENCE -The Key 2020 Skill for M.Com International Business Students which was organized by SUI GENERIS Association of International Business and the program is given by Sunitha Kumari Rajasekharan CHA and Freight Forwarding-Consultant & Faculty, Amirtha Vishwa Vidhyapeetham Coimbatore .

#### 3. Photo

On 11.09.2018 Ms.Sunitha Kumari had interaction with students of I M.Com (IB) and II M.Com (IB) on topic: "Emotional Intelligence – The key 2020 Skill"

(An Autonomous Institution, Affiliated to Bharathiar University, Coimbatore) Approved by Government of Tamil Nadu and Accredited by NAAC with 'A' Grade (2<sup>nd</sup>Cycle) Dr. N.G.P. – Kalapatti Road, Coimbatore-641048, Tamil Nadu, India Web: www.drngpasc.ac.in |Email: info@drngpasc.ac.in | Phone: +91-422-2369100 NAAC 3<sup>rd</sup> Cycle