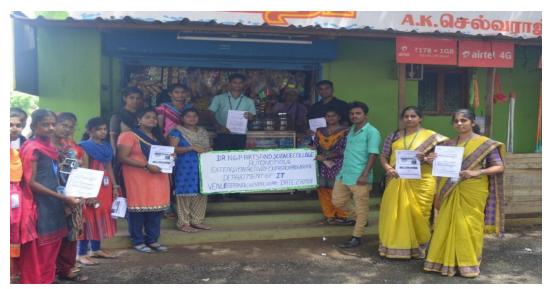

### 3. Photo

Students engaged in Creating Awareness on Online Tax payments @ Appanaickenpalayam on \$27.09.2018\$

Students engaged in Creating Awareness on Online Tax payments @ Appanaickenpalayam on 27.09.2018