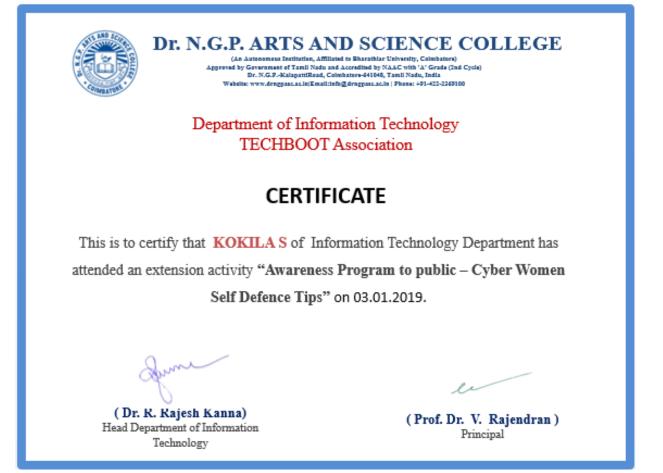

#### 6. Certificate

(An Autonomous Institution, Affiliated to Bharathiar University, Coimbatore) Approved by Government of Tamil Nadu and Accredited by NAAC with 'A' Grade (2<sup>nd</sup>Cycle) Dr. N.G.P. – Kalapatti Road, Coimbatore-641048, Tamil Nadu, India Web: www.drngpasc.ac.in |Email: info@drngpasc.ac.in | Phone: +91-422-2369100 NAAC 3<sup>rd</sup> Cycle