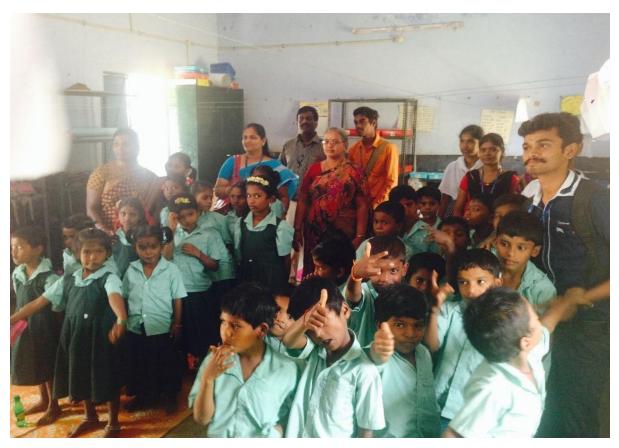

# 1. Soft Skills

Workshop on Soft skill training program for slow learners (06.09.2018)

#### 3. Photo

Workshop on Soft skill training program for slow learners by Mr. S. Sukumar on 06.09.2018

(An Autonomous Institution, Affiliated to Bharathiar University, Coimbatore) Approved by Government of Tamil Nadu and Accredited by NAAC with 'A' Grade (2<sup>nd</sup>Cycle) Dr. N.G.P. – Kalapatti Road, Coimbatore-641048, Tamil Nadu, India Web: www.drngpasc.ac.in |Email: info@drngpasc.ac.in | Phone: +91-422-2369100 NAAC 3<sup>rd</sup> Cycle