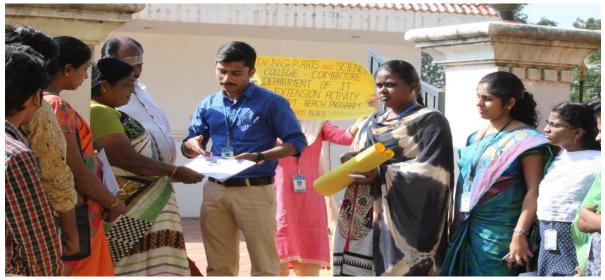

#### APPROVAL LETTER

Dr.N.G.P. Arts and Science College (Autonomous) Re-Accredited by NAAC with "A" Grade | DBT STAR College Affiliated to Bharathiar University, Coimbatore-48 Ref. No: Dr NGP ASC/IT/2018 /002 Date:25-09-2018 Through То From Dr.V.Vinodhini & Dean/HOD The Principal Mrs. N.Vanitha Assistant professors Department of IT Permission is requested to organize an outreach programme for the public in Appanaickenpalayam on 27.09.2018(Thursday) between 9.20 am to 2.00 pm. 26 students and 2 staff members will be involved in the programme. Thanking You Birr Joliv Dean Dr.V.Vinodhini & Mrs 25780 Principal