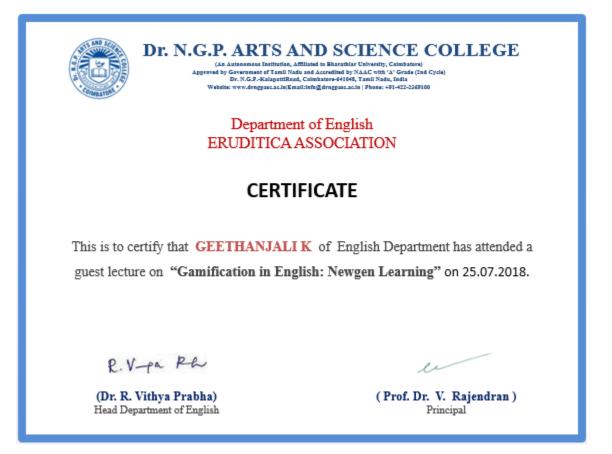

#### 5.1.3 Capability Enhancement Program

The following are the list of supporting documents for capability enhancement programs conducted during the academic year 2018-19.

| S. No. | Supporting Documents |
|--------|----------------------|
| 1      | Report               |
| 2      | Invitation           |
| 3      | Photo                |
| 4      | Feedback             |
| 5      | Attendance           |
| 6      | Certificate          |

# 1. Soft Skills

Workshop on Soft skill training program for slow learners (06.09.2018)