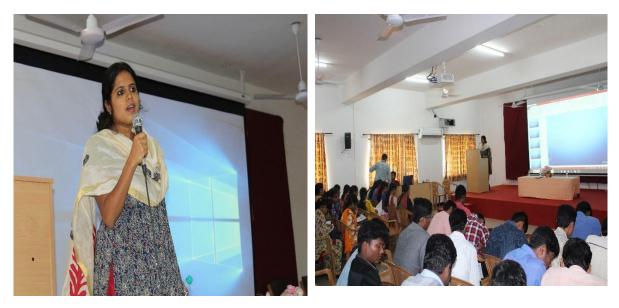

# Special Lecture on 'Emotional Intelligence – The Key 2020 Skill' (11.09.2018)

#### **EVENT DESCRIPTION**

Special lecture on EMOTIONAL INTELLIGENCE -The Key 2020 Skill for M.Com International Business Students which was organized by SUI GENERIS Association of International Business and the program is given by Sunitha Kumari Rajasekharan CHA and Freight Forwarding-Consultant & Faculty, Amirtha Vishwa Vidhyapeetham Coimbatore .

#### 3. Photo

On 11.09.2018 Ms.Sunitha Kumari had interaction with students of I M.Com (IB) and II M.Com (IB) on topic: "Emotional Intelligence – The key 2020 Skill"

(An Autonomous Institution, Affiliated to Bharathiar University, Coimbatore) Approved by Government of Tamil Nadu and Accredited by NAAC with 'A' Grade (2<sup>nd</sup>Cycle) Dr. N.G.P. – Kalapatti Road, Coimbatore-641048, Tamil Nadu, India Web: www.drngpasc.ac.in |Email: info@drngpasc.ac.in | Phone: +91-422-2369100 NAAC 3<sup>rd</sup> Cycle