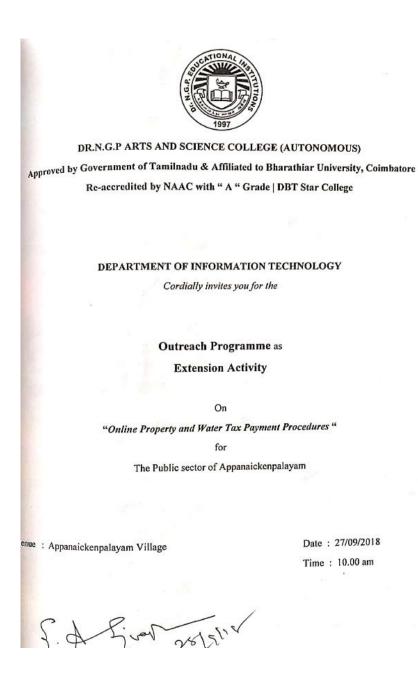

## Awareness Program to public on 'Online Tax Payments' (27.09.2018)

#### TOPIC

Online Tax Payments

#### PLACE

AppanaickenPalayam

#### DESCRIPTION

Online Tax Payments program is organized as an extension activity to give awareness for the public sector of the AppanaickenPalayam. 26 students along with 2 staff members gave awareness on the above.