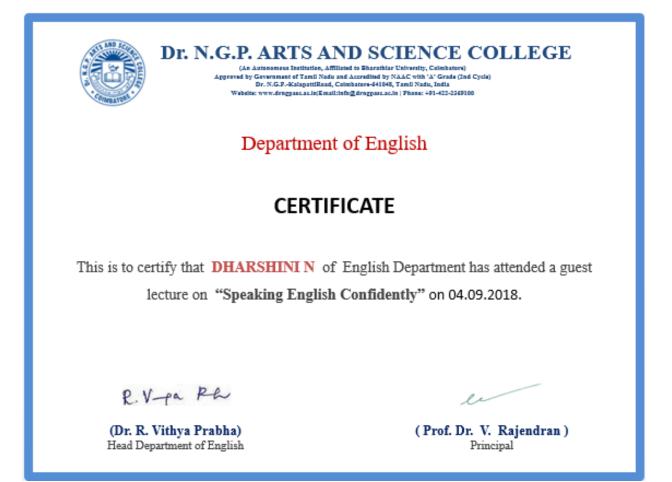

# 5.1.3 Capability Enhancement Program Academic Year 2018-19

| Academic Year | Program Type                           | No. of programs |
|---------------|----------------------------------------|-----------------|
|               | <u>1. Soft Skills</u>                  | 8               |
| 2018-19       | 2. Communicative skills -              | 3               |
|               | <u>3. Life skills -</u>                | 7               |
|               | 4. Awareness of trends in technology - | 4               |