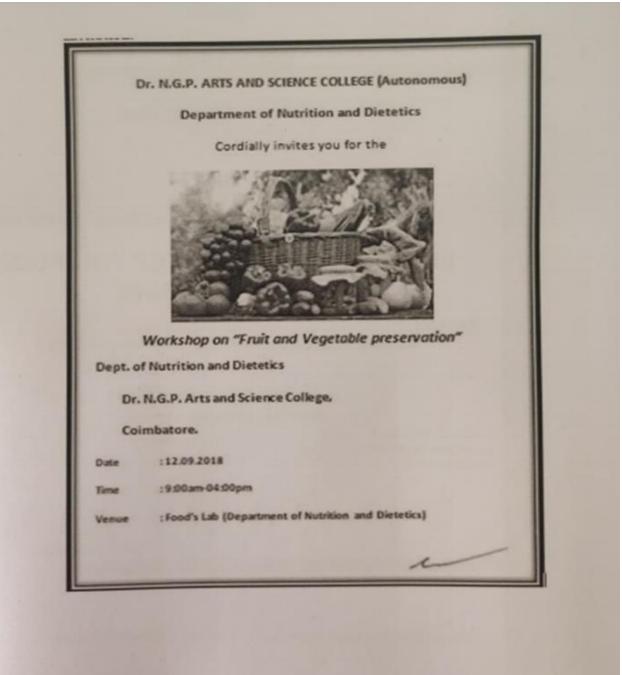

#### 2. Invitation

Page 39 of 213

(An Autonomous Institution, Affiliated to Bharathiar University, Coimbatore) Approved by Government of Tamil Nadu and Accredited by NAAC with 'A' Grade (2<sup>nd</sup>Cycle) Dr. N.G.P. – Kalapatti Road, Coimbatore-641048, Tamil Nadu, India Web: www.drngpasc.ac.in |Email: info@drngpasc.ac.in | Phone: +91-422-2369100 NAAC 3<sup>rd</sup> Cycle