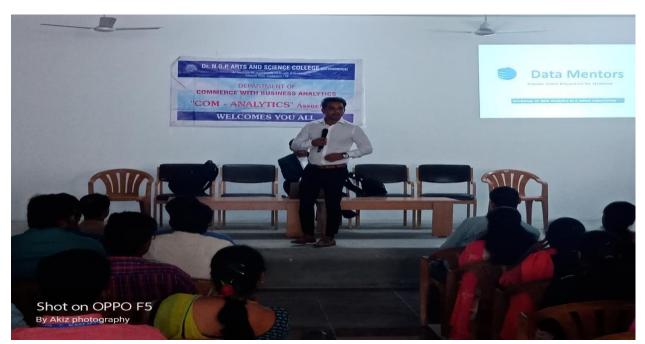

# 5.1.3 Capability Enhancement Program Academic Year 2018-19

| Academic Year | Program Type                           | No. of programs |
|---------------|----------------------------------------|-----------------|
|               | <u>1. Soft Skills</u>                  | 8               |
| 2018-19       | 2. Communicative skills -              | 3               |
|               | <u>3. Life skills -</u>                | 7               |
|               | 4. Awareness of trends in technology - | 4               |

#### 5.1.3 Capability Enhancement Program

The following are the list of supporting documents for capability enhancement programs conducted during the academic year 2018-19.

| S. No. | Supporting Documents |
|--------|----------------------|
| 1      | Report               |
| 2      | Invitation           |
| 3      | Photo                |
| 4      | Feedback             |
| 5      | Attendance           |
| 6      | Certificate          |