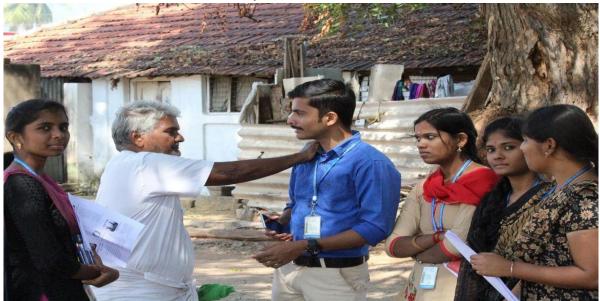

#### DESCRIPTION

Online Tax Payments program is organized as an extension activity to give awareness for the public sector of the AppanaickenPalayam. 26 students along with 2 staff members gave awareness on the above.