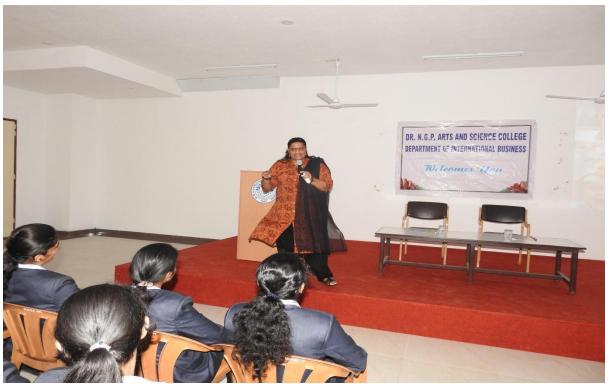

#### 3. Photo

On 11.09.2018 Ms.Sunitha Kumari had interaction with students of I M.Com (IB) and II M.Com (IB) on topic: "Emotional Intelligence – The key 2020 Skill"

(An Autonomous Institution, Affiliated to Bharathiar University, Coimbatore) Approved by Government of Tamil Nadu and Accredited by NAAC with 'A' Grade (2<sup>nd</sup>Cycle) Dr. N.G.P. – Kalapatti Road, Coimbatore-641048, Tamil Nadu, India Web: www.drngpasc.ac.in |Email: info@drngpasc.ac.in | Phone: +91-422-2369100 NAAC 3<sup>rd</sup> Cycle