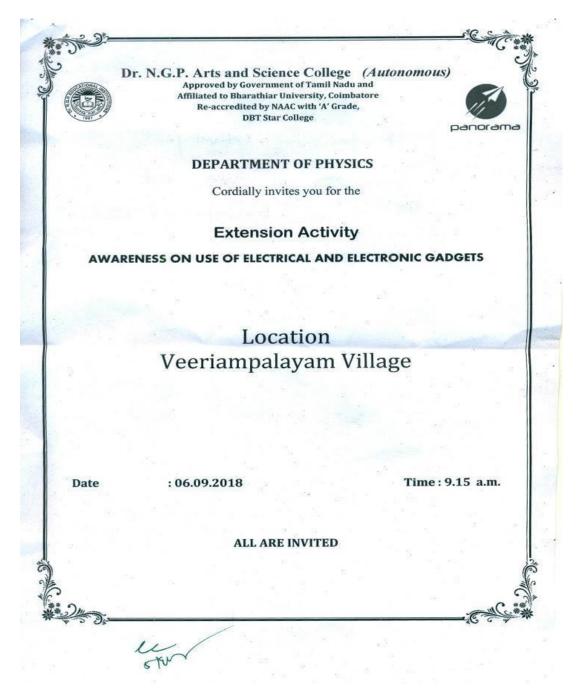

#### Awareness Program on Use of Electrical and Electronic Gadgets (06.09.2018)

#### PLACE

Veeriyampalayam

#### TOPIC

Use of Electrical and Electronic Gadgets

#### DESCRIPTION

Our students were divided into three teams, each team made "AWARENESS ON USE OF ELECTRICAL AND ELECTRONIC GADGETS", Public people were engaged simultaneously for about 45 min; hence the whole session was for about 1hr:30min. 0.3266 Students along with 2 staff members gave awareness on the above.