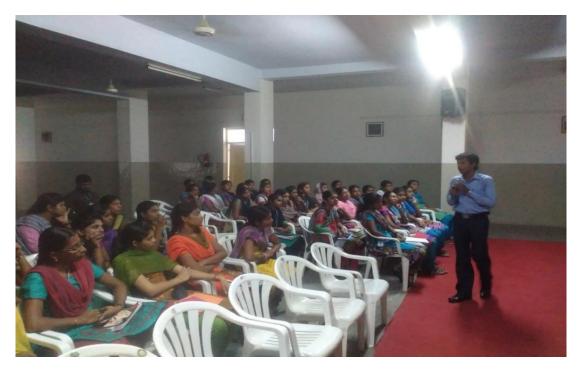

#### 3. Photo

Workshop on Soft skill training program for slow learners by Mr. S. Sukumar on 06.09.2018

(An Autonomous Institution, Affiliated to Bharathiar University, Coimbatore) Approved by Government of Tamil Nadu and Accredited by NAAC with 'A' Grade (2<sup>nd</sup>Cycle) Dr. N.G.P. – Kalapatti Road, Coimbatore-641048, Tamil Nadu, India Web: www.drngpasc.ac.in |Email: info@drngpasc.ac.in | Phone: +91-422-2369100 NAAC 3<sup>rd</sup> Cycle