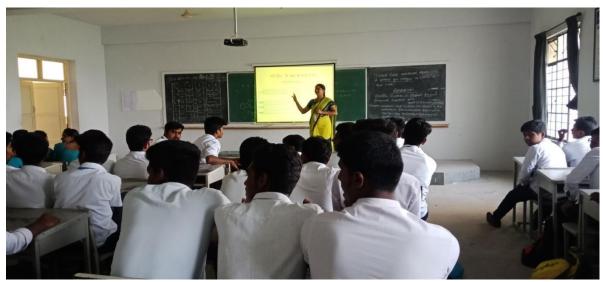

### Workshop on "Interview Readiness and Communication Skills" (16.10.2018)

#### 1. Report

Report on "Workshop on Interview Readiness and Communication Skills" On 16.10.2018 the Department of B.Com (BPS) conducted a Workshop on "Interview Readiness and Communication Skills". The students of B.Com (BPS) attended the program. The resource person Mr. Dominic Xavier from TATA Consultancy Services focused on the Plan to bring your résumé, cover letter, and a list of references to the interview. This will help you develop a clearer idea of how you meet the skills and attributes the company seeks.

#### OUTCOME OF THE EVENT

Participants learned about body language from your interviewer. Participants acquire knowledge about what the interviewers are looking for in a potential employee. Social norms you need to follow before and after an interview.