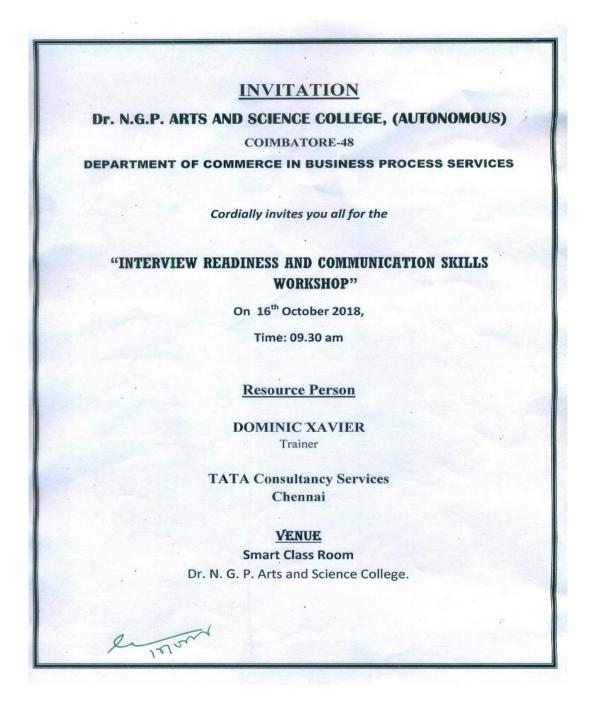

#### 2. Invitation

**Dr. N.G.P. ARTS AND SCIENCE COLLEGE** (An Autonomous Institution, Affiliated to Bharathiar University, Coimbatore) Approved by Government of Tamil Nadu and Accredited by NAAC with 'A' Grade (2<sup>nd</sup>Cycle) Dr. N.G.P. – Kalapatti Road, Coimbatore-641048, Tamil Nadu, India Web: www.drngpasc.ac.in |Email: info@drngpasc.ac.in | Phone: +91-422-2369100 NAAC 3<sup>rd</sup> Cycle

### Workshop on "Interview Readiness and Communication Skills" (16.10.2018)