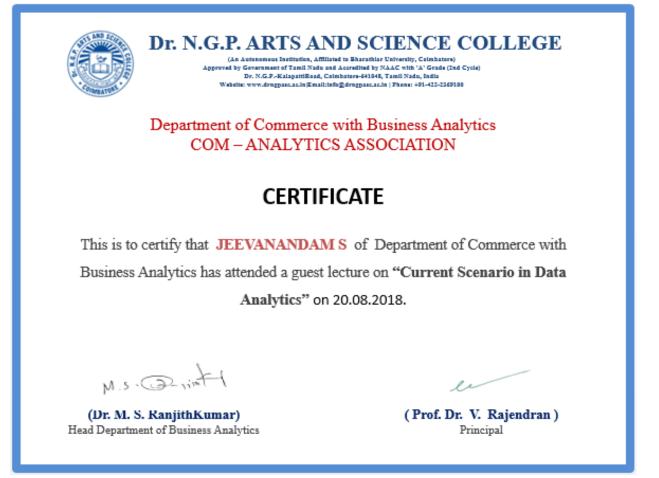

# 1. Soft Skills

Workshop on Soft skill training program for slow learners (06.09.2018)

#### 1. Report

#### DESCRIPTION

The Department of Nutrition and Dietetics of Dr. N.G.P. Arts and Science College, Coimbatore, has taken initiatives in enhancing the knowledge of the students by organizing workshop to share their knowledge & experience. The workshop was conducted by Mr. S. Sukumar, Director, Global Vision Training academy and Mr. Ravikanthan, Director, Spark Motivation academy, Coimbatore.

#### **OBJECTIVE**

To encourage the slow learners to improve themselves, so that they would be able to cope up with others and be ready to face the competitive world.

(An Autonomous Institution, Affiliated to Bharathiar University, Coimbatore) Approved by Government of Tamil Nadu and Accredited by NAAC with 'A' Grade (2<sup>nd</sup>Cycle) Dr. N.G.P. – Kalapatti Road, Coimbatore-641048, Tamil Nadu, India Web: www.drngpasc.ac.in |Email: info@drngpasc.ac.in | Phone: +91-422-2369100 NAAC 3<sup>rd</sup> Cycle