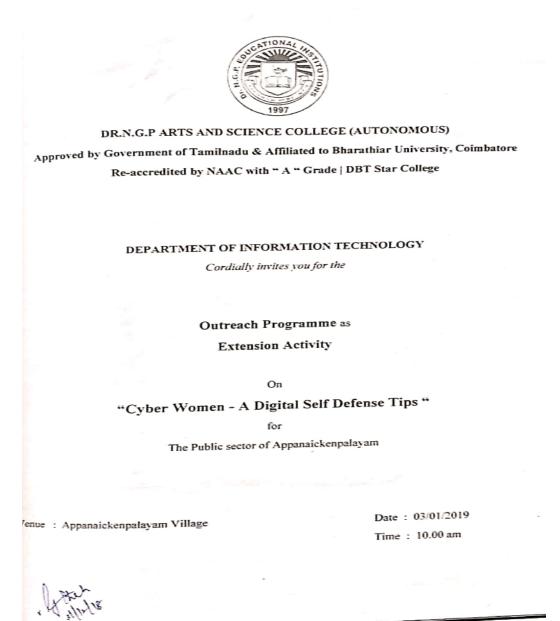

#### APPROVAL LETTER

Dr.N.G.P. Arts and Science College (Autonomous) Re-Accredited by NAAC with "A" Grade | DBT STAR College Affiliated to Bharathiar University, Coimbatore-48 Ref. No: Dr NGP ASC/IT/2018 /002 Date:25-09-2018 Through То From Dr.V.Vinodhini & Dean/HOD The Principal Mrs. N.Vanitha Assistant professors Department of IT Permission is requested to organize an outreach programme for the public in Appanaickenpalayam on 27.09.2018(Thursday) between 9.20 am to 2.00 pm. 26 students and 2 staff members will be involved in the programme. Thanking You Birr Joliv Dean Dr.V.Vinodhini & Mrs 25780 Principal