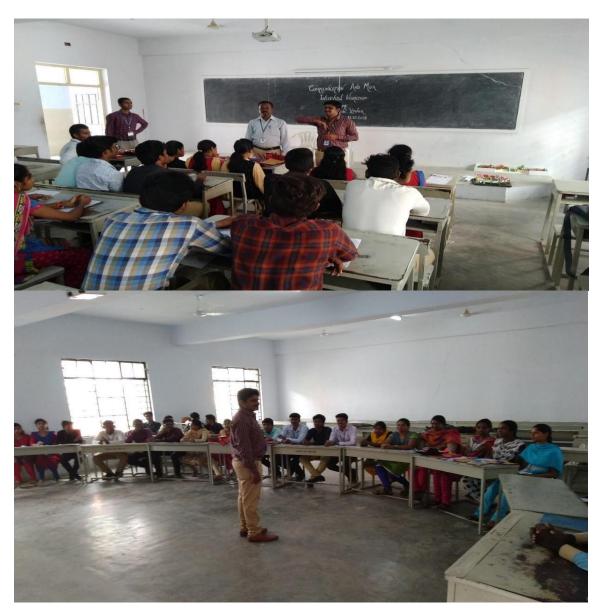

### 3. Photo

On 16.10.2018 organized "Workshop on Interview Readiness and Communication Skills by Mr. Dominic Xavier from TATA Consultancy Services .

Page 47 of 213

(An Autonomous Institution, Affiliated to Bharathiar University, Coimbatore) Approved by Government of Tamil Nadu and Accredited by NAAC with 'A' Grade (2<sup>nd</sup>Cycle) Dr. N.G.P. – Kalapatti Road, Coimbatore-641048, Tamil Nadu, India Web: www.drngpasc.ac.in |Email: info@drngpasc.ac.in | Phone: +91-422-2369100 NAAC 3<sup>rd</sup> Cycle