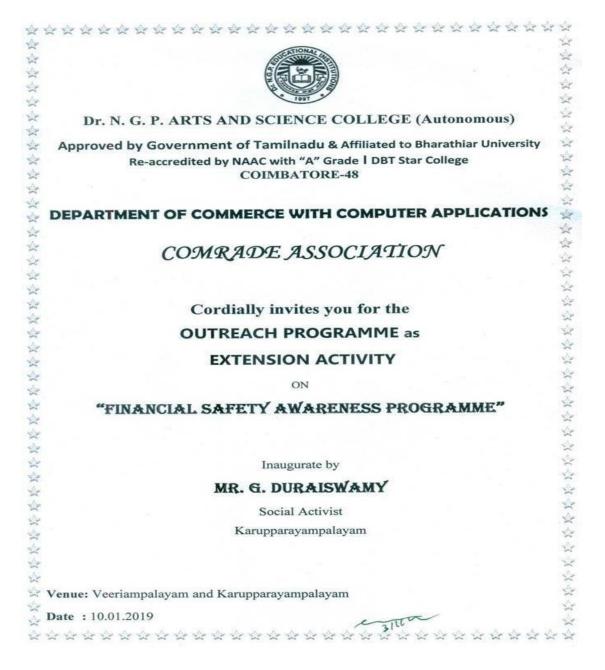

#### 2. Invitation

Page 39 of 213

(An Autonomous Institution, Affiliated to Bharathiar University, Coimbatore) Approved by Government of Tamil Nadu and Accredited by NAAC with 'A' Grade (2<sup>nd</sup>Cycle) Dr. N.G.P. – Kalapatti Road, Coimbatore-641048, Tamil Nadu, India Web: www.drngpasc.ac.in |Email: info@drngpasc.ac.in | Phone: +91-422-2369100 NAAC 3<sup>rd</sup> Cycle