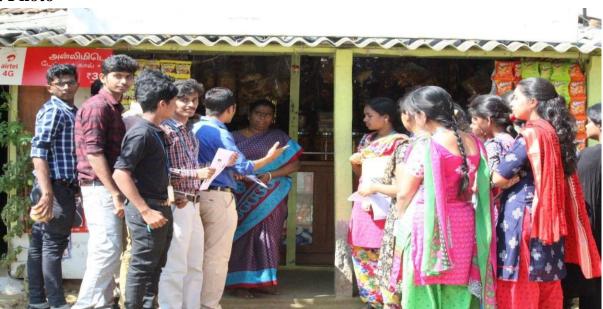

### 3. Photo

Students engaged in Creating Awareness on Online Tax payments @ Appanaickenpalayam on \$27.09.2018\$

Students engaged in Creating Awareness on Online Tax payments @ Appanaickenpalayam on 27.09.2018