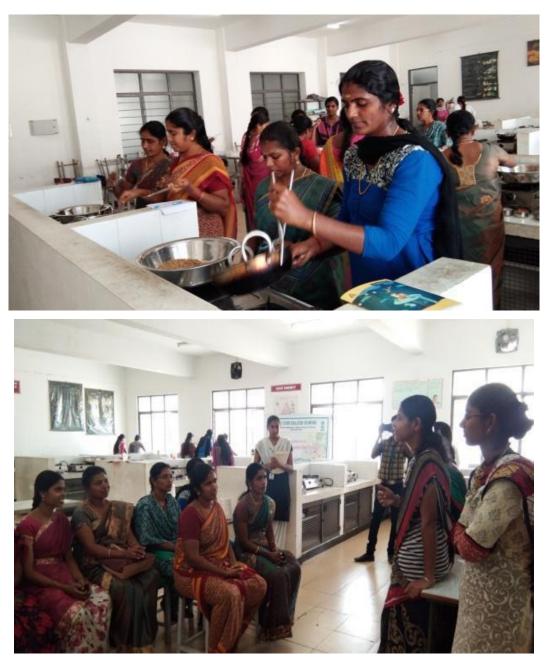

# 1. Soft Skills

Workshop on Soft skill training program for slow learners (06.09.2018)

#### 3. Photo

Workshop on Soft skill training program for slow learners by Mr. S. Sukumar on 06.09.2018

(An Autonomous Institution, Affiliated to Bharathiar University, Coimbatore) Approved by Government of Tamil Nadu and Accredited by NAAC with 'A' Grade (2<sup>nd</sup>Cycle) Dr. N.G.P. – Kalapatti Road, Coimbatore-641048, Tamil Nadu, India Web: www.drngpasc.ac.in |Email: info@drngpasc.ac.in | Phone: +91-422-2369100 NAAC 3<sup>rd</sup> Cycle