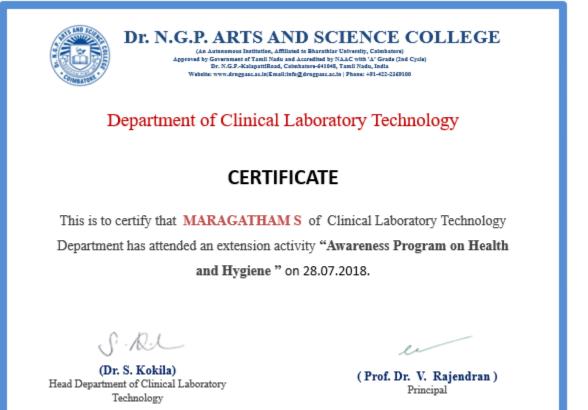

#### 6. Certificate

(An Autonomous Institution, Affiliated to Bharathiar University, Coimbatore) Approved by Government of Tamil Nadu and Accredited by NAAC with 'A' Grade (2<sup>nd</sup>Cycle) Dr. N.G.P. – Kalapatti Road, Coimbatore-641048, Tamil Nadu, India Web: www.drngpasc.ac.in |Email: info@drngpasc.ac.in | Phone: +91-422-2369100 NAAC 3<sup>rd</sup> Cycle