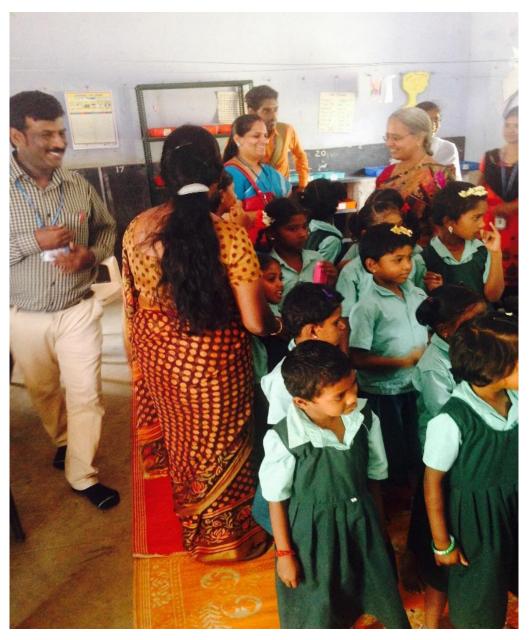

# 1. Soft Skills

Workshop on Soft skill training program for slow learners (06.09.2018)

#### 3. Photo

Workshop on Soft skill training program for slow learners by Mr. S. Sukumar on 06.09.2018

(An Autonomous Institution, Affiliated to Bharathiar University, Coimbatore) Approved by Government of Tamil Nadu and Accredited by NAAC with 'A' Grade (2<sup>nd</sup>Cycle) Dr. N.G.P. – Kalapatti Road, Coimbatore-641048, Tamil Nadu, India Web: www.drngpasc.ac.in |Email: info@drngpasc.ac.in | Phone: +91-422-2369100 NAAC 3<sup>rd</sup> Cycle