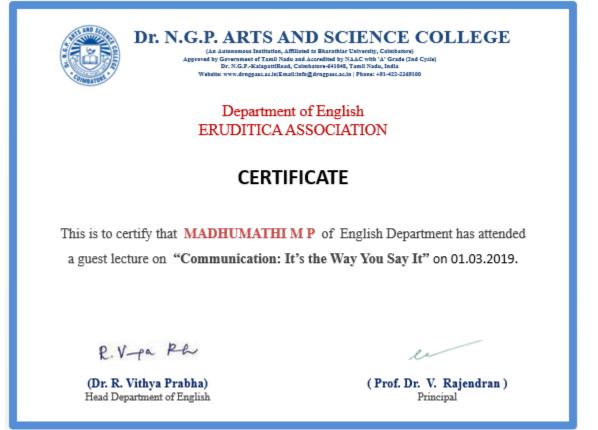

#### 6. Certificate

(An Autonomous Institution, Affiliated to Bharathiar University, Coimbatore) Approved by Government of Tamil Nadu and Accredited by NAAC with 'A' Grade (2<sup>nd</sup>Cycle) Dr. N.G.P. – Kalapatti Road, Coimbatore-641048, Tamil Nadu, India Web: www.drngpasc.ac.in |Email: info@drngpasc.ac.in | Phone: +91-422-2369100 NAAC 3<sup>rd</sup> Cycle