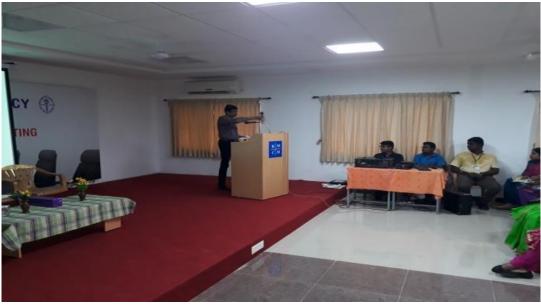

# 5.1.3 Capability Enhancement Program Academic Year 2018-19

| Academic Year | Program Type                           | No. of programs |
|---------------|----------------------------------------|-----------------|
|               | <u>1. Soft Skills</u>                  | 8               |
| 2018-19       | 2. Communicative skills -              | 3               |
|               | <u>3. Life skills -</u>                | 7               |
|               | 4. Awareness of trends in technology - | 4               |

#### 5.1.3 Capability Enhancement Program

The following are the list of supporting documents for capability enhancement programs conducted during the academic year 2018-19.

| S. No. | Supporting Documents |
|--------|----------------------|
| 1      | Report               |
| 2      | Invitation           |
| 3      | Photo                |
| 4      | Feedback             |
| 5      | Attendance           |
| 6      | Certificate          |