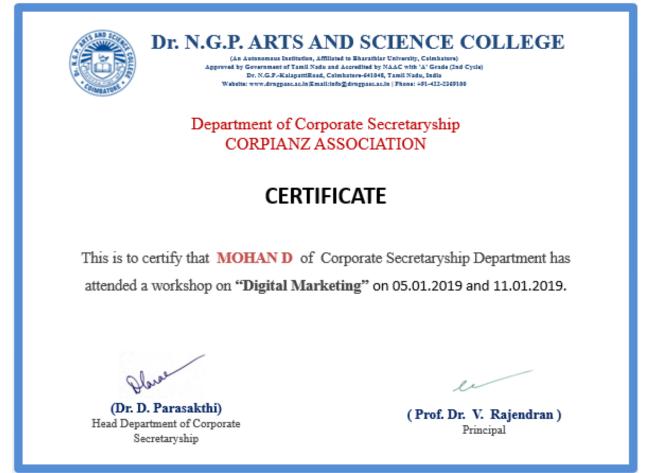

# 1. Soft Skills

Workshop on Soft skill training program for slow learners (06.09.2018)

#### 1. Report

#### DESCRIPTION

The Department of Nutrition and Dietetics of Dr. N.G.P. Arts and Science College, Coimbatore, has taken initiatives in enhancing the knowledge of the students by organizing workshop to share their knowledge & experience. The workshop was conducted by Mr. S. Sukumar, Director, Global Vision Training academy and Mr. Ravikanthan, Director, Spark Motivation academy, Coimbatore.

#### **OBJECTIVE**

To encourage the slow learners to improve themselves, so that they would be able to cope up with others and be ready to face the competitive world.

(An Autonomous Institution, Affiliated to Bharathiar University, Coimbatore) Approved by Government of Tamil Nadu and Accredited by NAAC with 'A' Grade (2<sup>nd</sup>Cycle) Dr. N.G.P. – Kalapatti Road, Coimbatore-641048, Tamil Nadu, India Web: www.drngpasc.ac.in |Email: info@drngpasc.ac.in | Phone: +91-422-2369100 NAAC 3<sup>rd</sup> Cycle