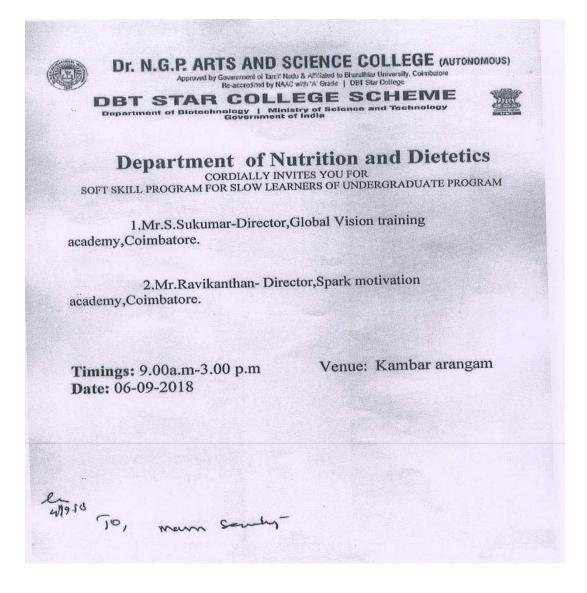

# 1. Soft Skills

Workshop on Soft skill training program for slow learners (06.09.2018)

#### DESCRIPTION

The Department of Nutrition and Dietetics of Dr. N.G.P. Arts and Science College, Coimbatore, has taken initiatives in enhancing the knowledge of the students by organizing workshop to share their knowledge & experience. The workshop was conducted by Mr. S. Sukumar, Director, Global Vision Training academy and Mr. Ravikanthan, Director, Spark Motivation academy, Coimbatore.

#### 2. Invitation

(An Autonomous Institution, Affiliated to Bharathiar University, Coimbatore) Approved by Government of Tamil Nadu and Accredited by NAAC with 'A' Grade (2<sup>nd</sup>Cycle) Dr. N.G.P. – Kalapatti Road, Coimbatore-641048, Tamil Nadu, India Web: www.drngpasc.ac.in |Email: info@drngpasc.ac.in | Phone: +91-422-2369100 NAAC 3<sup>rd</sup> Cycle