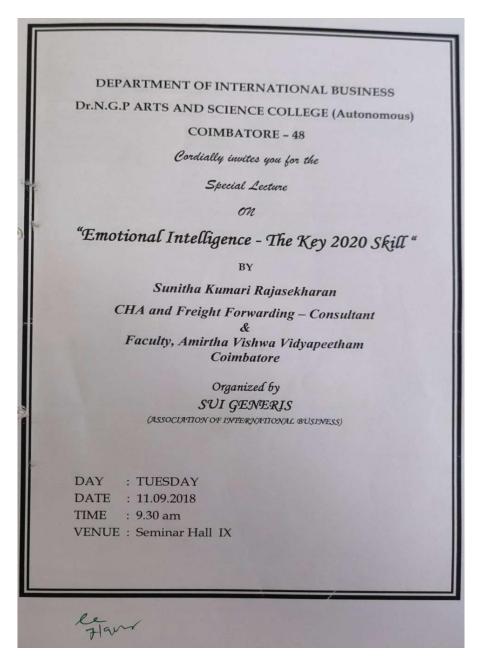

# Special Lecture on 'Emotional Intelligence – The Key 2020 Skill' (11.09.2018)

#### 2. Invitation

(An Autonomous Institution, Affiliated to Bharathiar University, Coimbatore) Approved by Government of Tamil Nadu and Accredited by NAAC with 'A' Grade (2<sup>nd</sup>Cycle) Dr. N.G.P. – Kalapatti Road, Coimbatore-641048, Tamil Nadu, India Web: www.drngpasc.ac.in |Email: info@drngpasc.ac.in | Phone: +91-422-2369100 NAAC 3<sup>rd</sup> Cycle