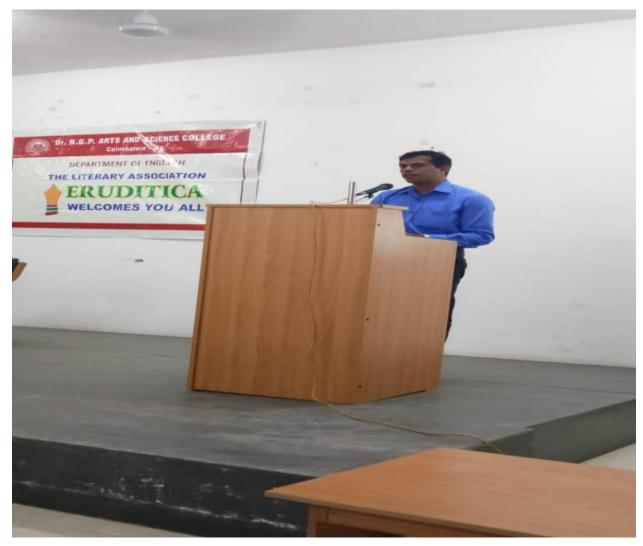

# 1. Soft Skills

Workshop on Soft skill training program for slow learners (06.09.2018)

#### 3. Photo

Workshop on Soft skill training program for slow learners by Mr. S. Sukumar on 06.09.2018

(An Autonomous Institution, Affiliated to Bharathiar University, Coimbatore) Approved by Government of Tamil Nadu and Accredited by NAAC with 'A' Grade (2<sup>nd</sup>Cycle) Dr. N.G.P. – Kalapatti Road, Coimbatore-641048, Tamil Nadu, India Web: www.drngpasc.ac.in |Email: info@drngpasc.ac.in | Phone: +91-422-2369100 NAAC 3<sup>rd</sup> Cycle