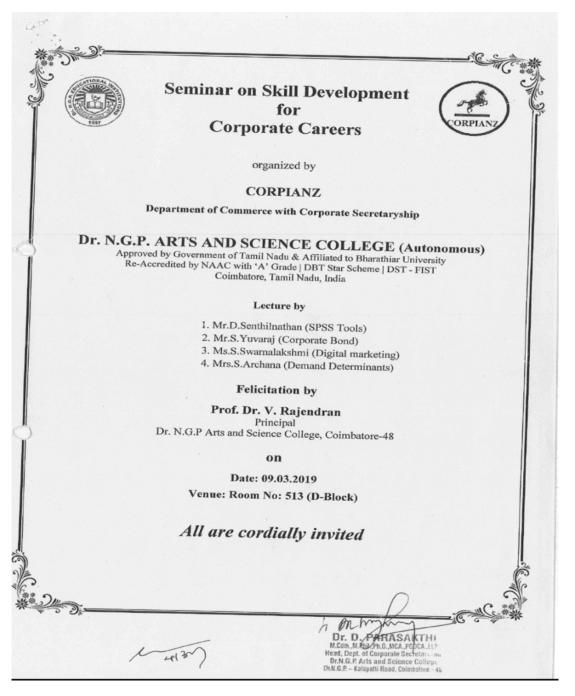

e skill development
- To promote importance of skills in corporate world
- To give ideas on how to enhance managerial skills with peer team

#### PROCESS

Staff members from our department have delivered a special lecture to students about how to enrich skills in this corporate world.

#### OUTCOME

- Students can understand the concept of corporate Skills
- To promote awareness about skill development





(An Autonomous Institution, Affiliated to Bharathiar University, Coimbatore) Approved by Government of Tamil Nadu and Accredited by NAAC with 'A' Grade (2<sup>nd</sup>Cycle) Dr. N.G.P. – Kalapatti Road, Coimbatore-641048, Tamil Nadu, India Web: www.drngpasc.ac.in |Email: info@drngpasc.ac.in | Phone: +91-422-2369100 NAAC 3<sup>rd</sup> Cycle

Criterion V Metric 5.1.3

### 2. Invitation







(An Autonomous Institution, Affiliated to Bharathiar University, Coimbatore) Approved by Government of Tamil Nadu and Accredited by NAAC with 'A' Grade (2<sup>nd</sup>Cycle) Dr. N.G.P. – Kalapatti Road, Coimbatore-641048, Tamil Nadu, India Web: www.drngpasc.ac.in |Email: info@drngpasc.ac.in | Phone: +91-422-2369100 NAAC 3<sup>rd</sup> Cycle

Criterion V Metric 5.1.3

#### AGENDA

|                                   | COIMBATORE-48                                                       |
|-----------------------------------|---------------------------------------------------------------------|
| DEPARTMENT                        | OF COMMERCE WITH CORPORATE SECRETARYSHIP                            |
|                                   |